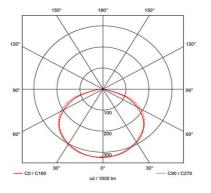

| GENEI                            | RAL INFORMATION   |  |
|----------------------------------|-------------------|--|
| Wattage                          | 5W                |  |
| Lumens Delivered                 | 270lm (Emergency) |  |
| Beam Angle                       | 120               |  |
| CRI                              | 70                |  |
| CCT                              | 6000-7000K        |  |
| Input                            | 220/240V          |  |
| Operating Temp                   | 0°C - 40°C        |  |
| SDCM                             | 6                 |  |
| Cut-Out Size                     | 65                |  |
| Product Weight without Packaging | 0.655 kg          |  |