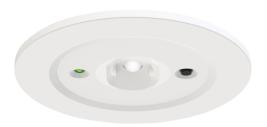

## **Beacon Fixed**

Beacon Emergency Fixed Downlight Non-Maintained **Code**: ABFLED/3NM

|           | SPARES                                      |
|-----------|---------------------------------------------|
| ASBP/9/LI | 3.2V 5500mAh-5 Li-FePO4 Replacement Battery |

## PRODUCT FEATURES

- LED Non-Maintained fixed polycarbonate downlight
- Power and green charge LED are discreetly incorporated within the head

| <ul> <li>3 hour emergency output</li> </ul> | • | 3 hour | emergency | output |
|---------------------------------------------|---|--------|-----------|--------|
|---------------------------------------------|---|--------|-----------|--------|

| TECHNICAL INFORMATION          |          |  |
|--------------------------------|----------|--|
| Light Source                   | LED      |  |
| Colour / Finish                | White    |  |
| IP Rating                      | IP20     |  |
| Class Protection               | 1        |  |
| Internal / External            | Internal |  |
| Surface / Recessed / Suspended | Recessed |  |
| Warranty (Years)               | 5        |  |
| CE Mark                        | Yes      |  |
| Diameter                       | 75 mm    |  |
| Height                         | 59 mm    |  |
| Emergency Output Duration      | 3 Hr     |  |