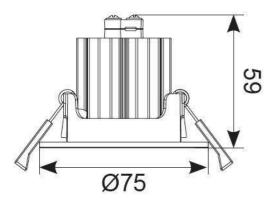

| TECHNICAL INFORMATION          |          |  |
|--------------------------------|----------|--|
| Light Source                   | LED      |  |
| Colour / Finish                | White    |  |
| IP Rating                      | IP20     |  |
| Class Protection               | 1        |  |
| Internal / External            | Internal |  |
| Surface / Recessed / Suspended | Recessed |  |
| Warranty (Years)               | 5        |  |
| CE Mark                        | Yes      |  |
| Diameter                       | 75 mm    |  |
| Height                         | 59 mm    |  |
| Emergency Output Duration      | 3 Hr     |  |