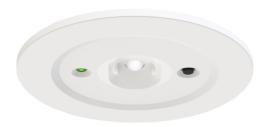

## **Beacon Fixed**

Beacon Emergency Fixed Downlight Non-Maintained **Code**: ABFLED/3NM

## PRODUCT FEATURES

- LED Non-Maintained fixed polycarbonate downlight
- Power and green charge LED are discreetly incorporated within the head

| <ul> <li>3 hour emergency output</li> </ul> | • | 3 hour | emergency | output |
|---------------------------------------------|---|--------|-----------|--------|
|---------------------------------------------|---|--------|-----------|--------|

| TECHNICAL INFORMATION          |          |  |
|--------------------------------|----------|--|
| Light Source                   | LED      |  |
| Colour / Finish                | White    |  |
| IP Rating                      | IP20     |  |
| Class Protection               | 1        |  |
| Internal / External            | Internal |  |
| Surface / Recessed / Suspended | Recessed |  |
| Warranty (Years)               | 5        |  |
| CE Mark                        | Yes      |  |
| Diameter                       | 75 mm    |  |
| Height                         | 59 mm    |  |
| Emergency Output Duration      | 3 Hr     |  |